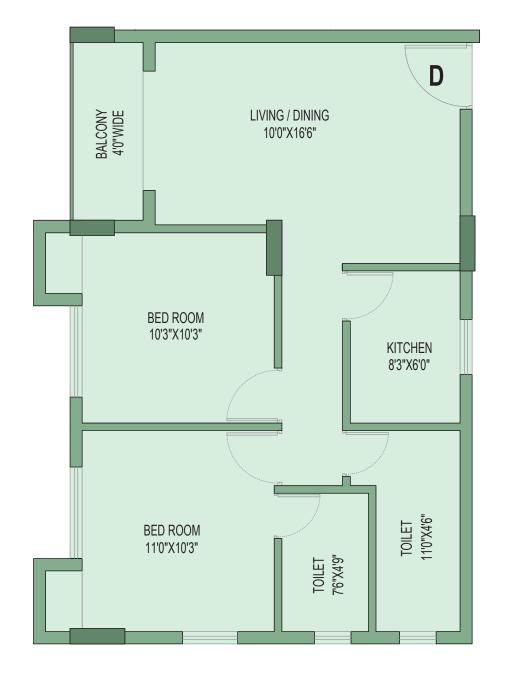

Flat Type - D | Chargeable Area 971 sq ft

Flat Type - E | Chargeable Area 1346 sq ft

Elite - I | Block -1

Flat Type - F | Chargeable Area 1355 sq ft

Elite - I | Block -2 | 1st to10th Floor Plan

| Flat Type | Chargeable Area |
|-----------|-----------------|
| Α         | 1355            |
| В         | 1346            |
| C         | 962             |
| D         | 1302            |
| Е         | 971             |
| F         | 1346            |
| G         | 1355            |