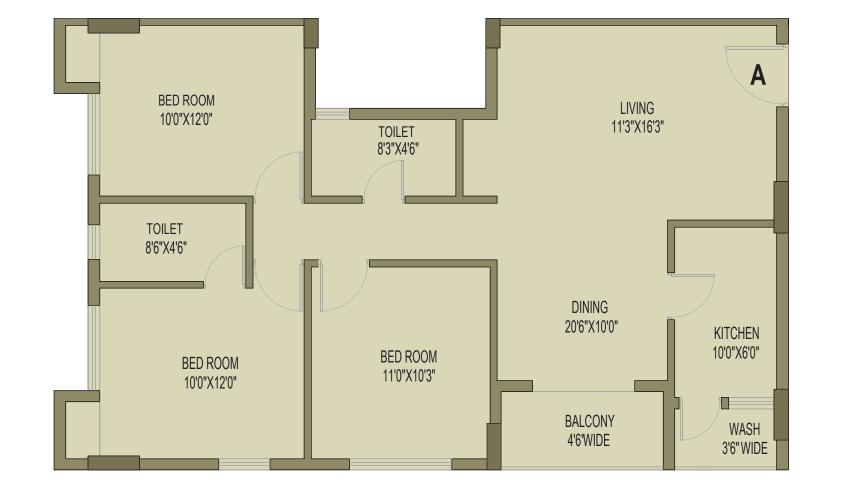

Elite - I | Block -1

Flat Type - A | Chargeable Area 1355 sq ft

Elite - I | Block -1

Flat Type - B | Chargeable Area 1355 sq ft

Elite - I | Block -1

Flat Type - C | Chargeable Area 1311 sq ft

Elite - I | Block -1