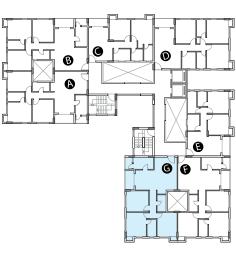

Flat Type - D | Chargeable Area 971 sq ft

Flat Type - E | Chargeable Area 1346 sq ft

Elite - I | Block -1

Flat Type - F | Chargeable Area 1355 sq ft

Elite - I | Block -2 | 1st to10th Floor Plan

| Flat Type | Chargeable Area |
|-----------|-----------------|
| Α         | 1355            |
| В         | 1346            |
| C         | 962             |
| D         | 1302            |
| Е         | 971             |
| F         | 1346            |
| G         | 1355            |