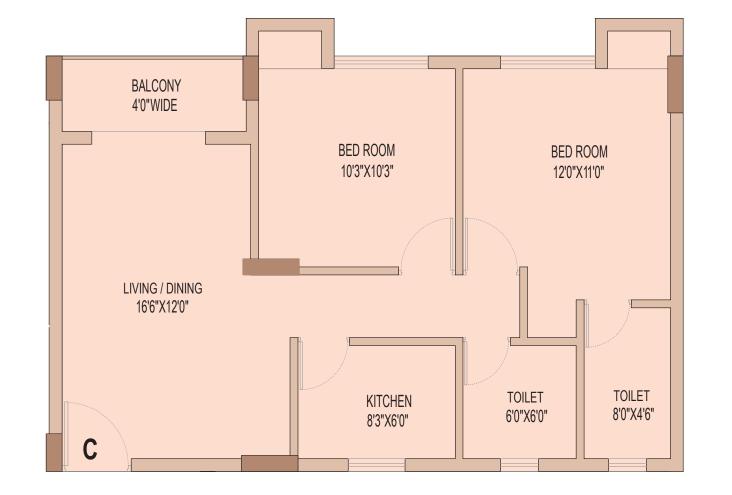

Elite - I | Block -1

Flat Type - A | Chargeable Area 1355 sq ft

Elite - I | Block -1

Flat Type - B | Chargeable Area 1355 sq ft

Elite - I | Block -1

Flat Type - C | Chargeable Area 1311 sq ft

Elite - I | Block -1