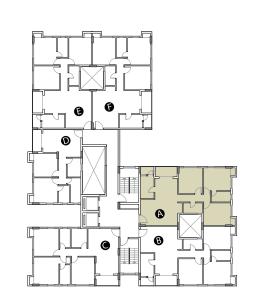

Elite - I | Block -1 | 1st to 10th Floor Plan

| Flat Type | Chargeable Area |
|-----------|-----------------|
| А         | 1355            |
| В         | 1355            |
| C         | 1311            |
| D         | 971             |
| Е         | 1346            |
| F         | 1355            |