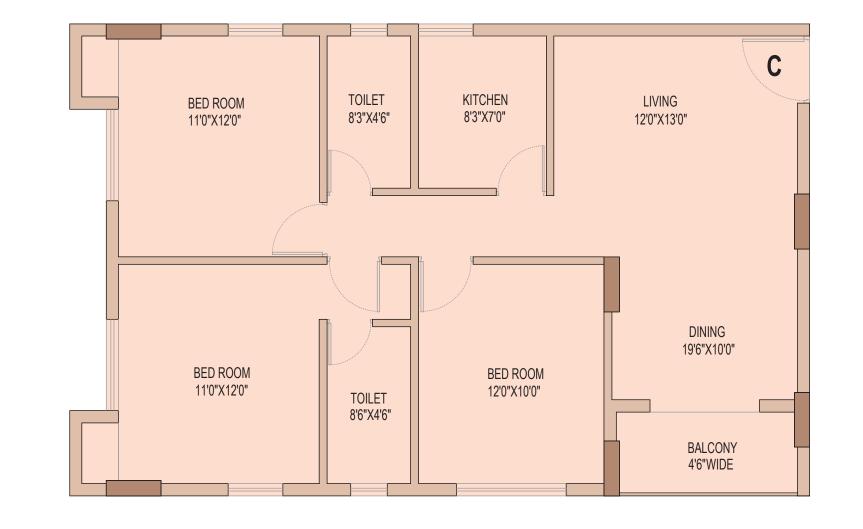

Elite - I | Block -1

Flat Type - A | Chargeable Area 1355 sq ft

Elite - I | Block -1

Flat Type - B | Chargeable Area 1355 sq ft

Elite - I | Block -1

Flat Type - C | Chargeable Area 1311 sq ft

Elite - I | Block -1