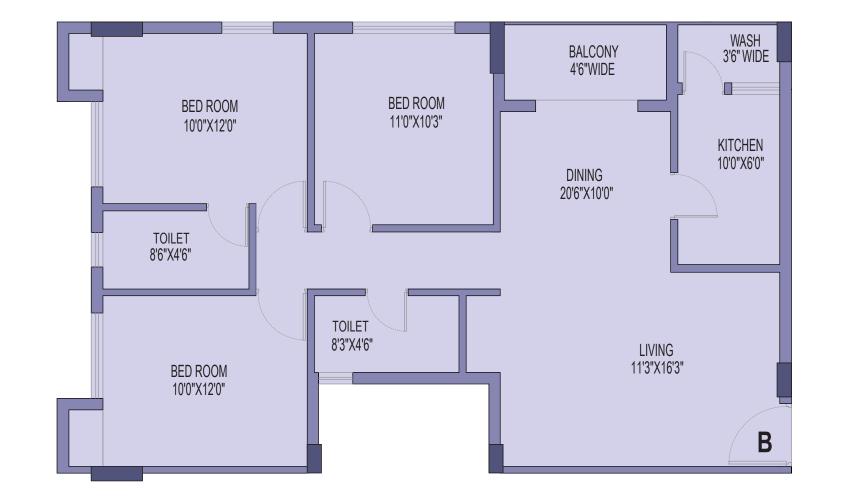

Elite - I | Block -1

Flat Type - A | Chargeable Area 1355 sq ft

Elite - I | Block -1

Flat Type - B | Chargeable Area 1355 sq ft

Elite - I | Block -1

Flat Type - C | Chargeable Area 1311 sq ft

Elite - I | Block -1