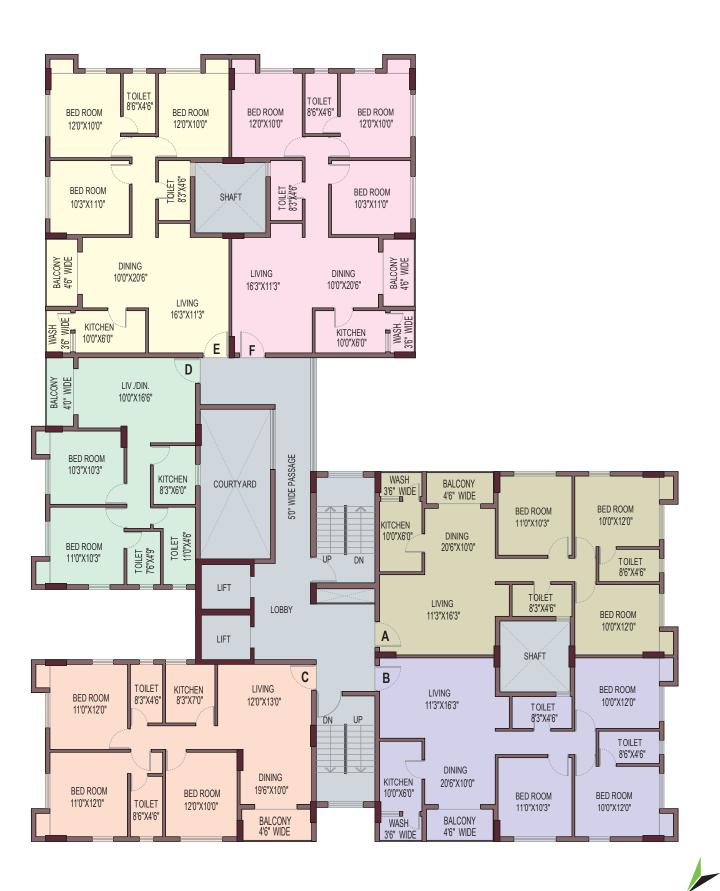

Elite - I | Block -1 | 1st to 10th Floor Plan

| Flat Type | Chargeable Area |
|-----------|-----------------|
| А         | 1355            |
| В         | 1355            |
| C         | 1311            |
| D         | 971             |
| Е         | 1346            |
| F         | 1355            |

Elite - I | Block -1

Flat Type - A | Chargeable Area 1355 sq ft

Elite - I | Block -1

Flat Type - B | Chargeable Area 1355 sq ft

Elite - I | Block -1

Flat Type - C | Chargeable Area 1311 sq ft

Elite - I | Block -1

Flat Type - D | Chargeable Area 971 sq ft

Flat Type - E | Chargeable Area 1346 sq ft

Elite - I | Block -1

Flat Type - F | Chargeable Area 1355 sq ft

Elite - I | Block -2 | 1st to10th Floor Plan

| Flat Type | Chargeable Area |
|-----------|-----------------|
| Α         | 1355            |
| В         | 1346            |
| C         | 962             |
| D         | 1302            |
| Е         | 971             |
| F         | 1346            |
| G         | 1355            |

Elite - I | Block -2

Flat Type - A | Chargeable Area 1355 sq ft

Elite - I | Block -2

Flat Type - B | Chargeable Area 1346 sq ft

Elite - I | Block -2

Flat Type - C | Chargeable Area 962 sq ft

Elite - I | Block -2

Flat Type - D | Chargeable Area 1302 sq ft

## Elite - I | Block -2

Flat Type - E | Chargeable Area 971 sq ft

Flat Type - F | Chargeable Area 1346 sq ft

Elite - I | Block -2

Flat Type - G | Chargeable Area 1355 sq ft