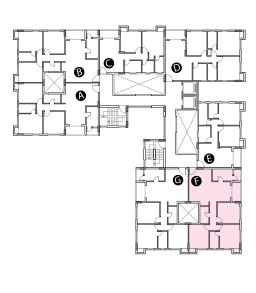

Elite - I | Block -1 | 1st to 10th Floor Plan

| Flat Type | Chargeable Area |
|-----------|-----------------|
| А         | 1355            |
| В         | 1355            |
| C         | 1311            |
| D         | 971             |
| Е         | 1346            |
| F         | 1355            |