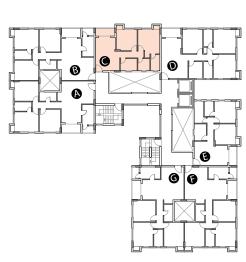

Elite - I | Block -1

Flat Type - A | Chargeable Area 1355 sq ft

Elite - I | Block -1

Flat Type - B | Chargeable Area 1355 sq ft

Elite - I | Block -1

Flat Type - C | Chargeable Area 1311 sq ft

Elite - I | Block -1