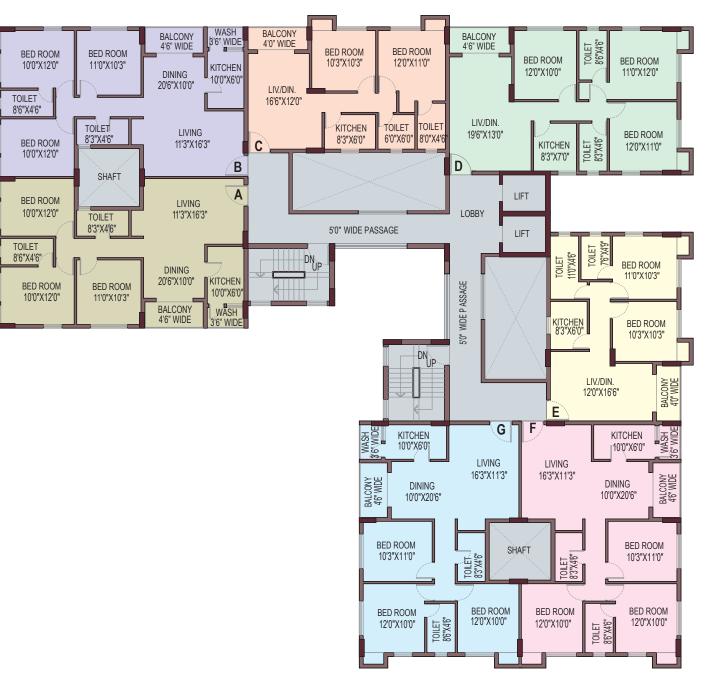

Elite - I | Block -1 | 1st to 10th Floor Plan

| Flat Type | Chargeable Area |
|-----------|-----------------|
| А         | 1355            |
| В         | 1355            |
| C         | 1311            |
| D         | 971             |
| Е         | 1346            |
| F         | 1355            |