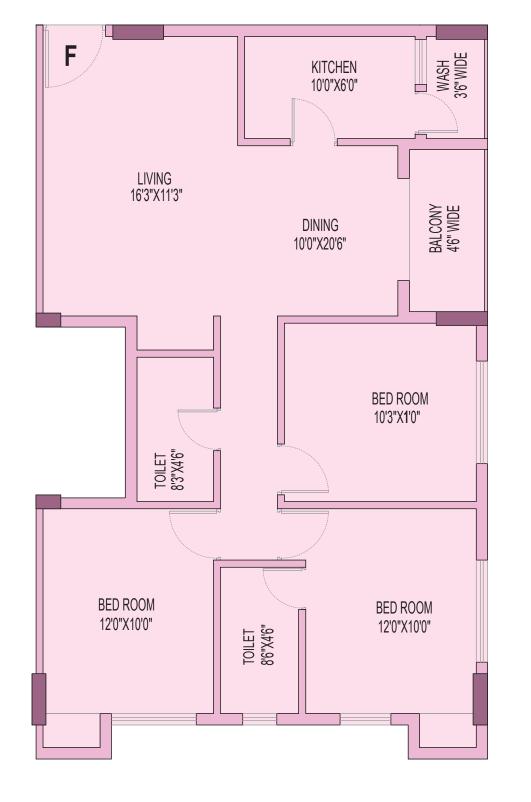

Flat Type - D | Chargeable Area 971 sq ft

Flat Type - E | Chargeable Area 1346 sq ft

Elite - I | Block -1

Flat Type - F | Chargeable Area 1355 sq ft

Elite - I | Block -2 | 1st to10th Floor Plan

| Flat Type | Chargeable Area |
|-----------|-----------------|
| Α         | 1355            |
| В         | 1346            |
| C         | 962             |
| D         | 1302            |
| Е         | 971             |
| F         | 1346            |
| G         | 1355            |