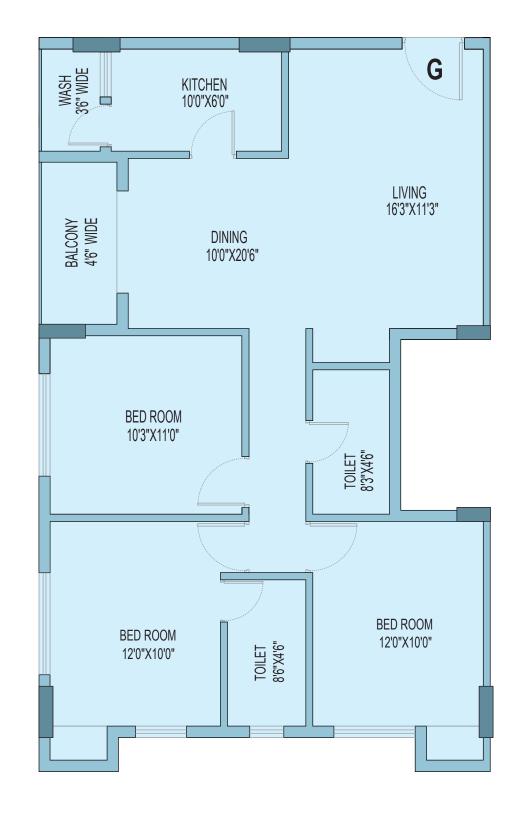

## Elite - I | Block -2

Flat Type - E | Chargeable Area 971 sq ft

Flat Type - F | Chargeable Area 1346 sq ft

Elite - I | Block -2

Flat Type - G | Chargeable Area 1355 sq ft