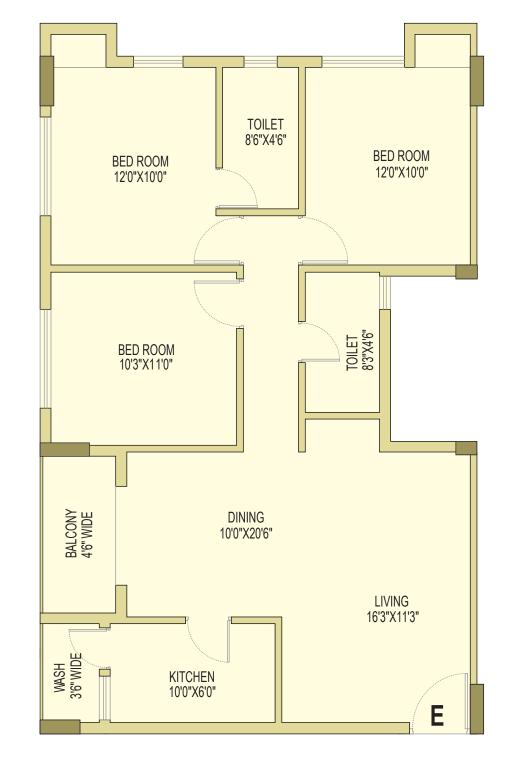

Flat Type - D | Chargeable Area 971 sq ft

Flat Type - E | Chargeable Area 1346 sq ft

Elite - I | Block -1

Flat Type - F | Chargeable Area 1355 sq ft

Elite - I | Block -2 | 1st to10th Floor Plan

| Flat Type | Chargeable Area |
|-----------|-----------------|
| Α         | 1355            |
| В         | 1346            |
| C         | 962             |
| D         | 1302            |
| Е         | 971             |
| F         | 1346            |
| G         | 1355            |