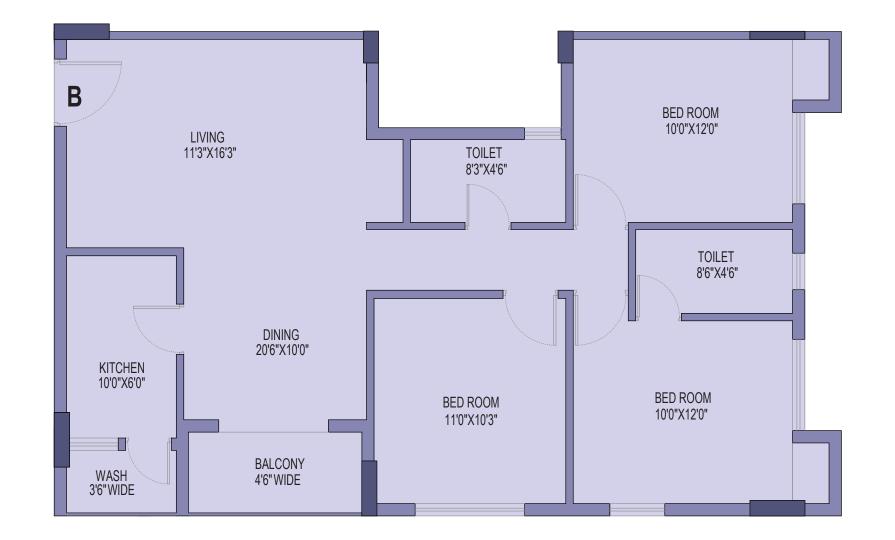

Elite - I | Block -1

Flat Type - A | Chargeable Area 1355 sq ft

Elite - I | Block -1

Flat Type - B | Chargeable Area 1355 sq ft

Elite - I | Block -1

Flat Type - C | Chargeable Area 1311 sq ft

Elite - I | Block -1