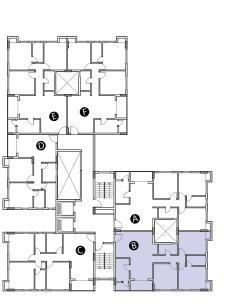

Elite - I | Block -1 | 1st to 10th Floor Plan

| Flat Type | Chargeable Area |
|-----------|-----------------|
| А         | 1355            |
| В         | 1355            |
| C         | 1311            |
| D         | 971             |
| Е         | 1346            |
| F         | 1355            |