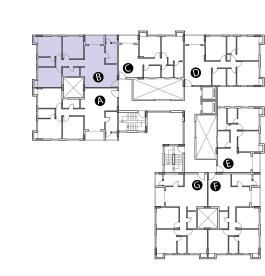

Elite - I | Block -1

Flat Type - A | Chargeable Area 1355 sq ft

Elite - I | Block -1

Flat Type - B | Chargeable Area 1355 sq ft

Elite - I | Block -1

Flat Type - C | Chargeable Area 1311 sq ft

Elite - I | Block -1