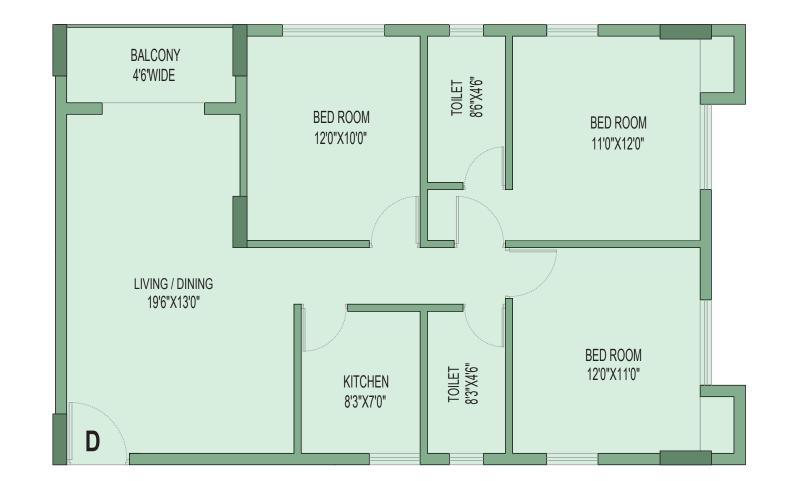

Flat Type - D | Chargeable Area 971 sq ft

Flat Type - E | Chargeable Area 1346 sq ft

Elite - I | Block -1

Flat Type - F | Chargeable Area 1355 sq ft

Elite - I | Block -2 | 1st to10th Floor Plan

| Flat Type | Chargeable Area |
|-----------|-----------------|
| Α         | 1355            |
| В         | 1346            |
| C         | 962             |
| D         | 1302            |
| Е         | 971             |
| F         | 1346            |
| G         | 1355            |