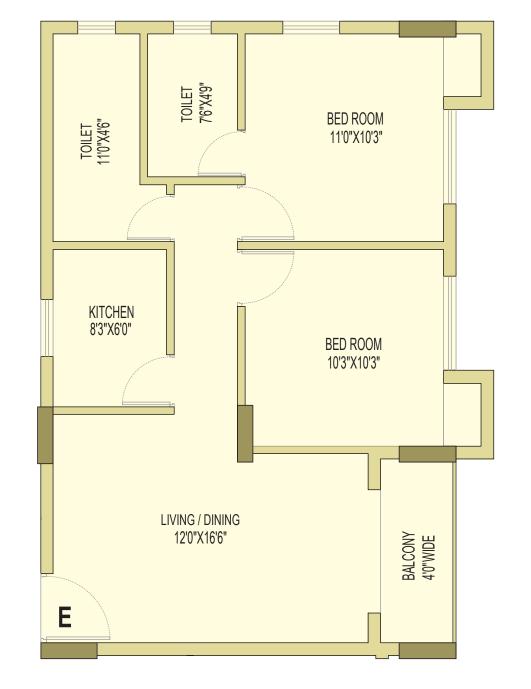

Flat Type - D | Chargeable Area 971 sq ft

Flat Type - E | Chargeable Area 1346 sq ft

Elite - I | Block -1

Flat Type - F | Chargeable Area 1355 sq ft

Elite - I | Block -2 | 1st to10th Floor Plan

| Flat Type | Chargeable Area |
|-----------|-----------------|
| Α         | 1355            |
| В         | 1346            |
| C         | 962             |
| D         | 1302            |
| Е         | 971             |
| F         | 1346            |
| G         | 1355            |