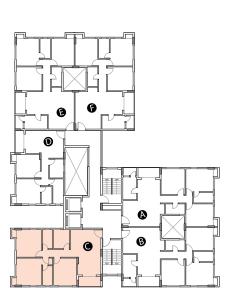

Elite - I | Block -1 | 1st to 10th Floor Plan

| Flat Type | Chargeable Area |
|-----------|-----------------|
| А         | 1355            |
| В         | 1355            |
| C         | 1311            |
| D         | 971             |
| Е         | 1346            |
| F         | 1355            |

Elite - I | Block -1

Flat Type - A | Chargeable Area 1355 sq ft

Elite - I | Block -1

Flat Type - B | Chargeable Area 1355 sq ft

Elite - I | Block -1

Flat Type - C | Chargeable Area 1311 sq ft

Elite - I | Block -1