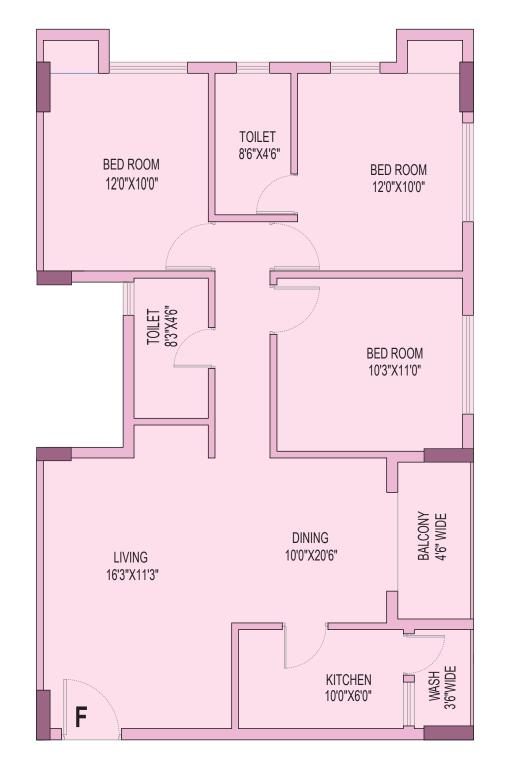

Flat Type - D | Chargeable Area 971 sq ft

Flat Type - E | Chargeable Area 1346 sq ft

Elite - I | Block -1

Flat Type - F | Chargeable Area 1355 sq ft

Elite - I | Block -2 | 1st to10th Floor Plan

| Flat Type | Chargeable Area |
|-----------|-----------------|
| Α         | 1355            |
| В         | 1346            |
| C         | 962             |
| D         | 1302            |
| Е         | 971             |
| F         | 1346            |
| G         | 1355            |