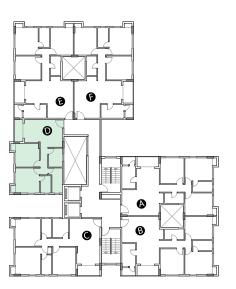

Elite - I | Block -1 | 1st to 10th Floor Plan

| Flat Type | Chargeable Area |
|-----------|-----------------|
| А         | 1355            |
| В         | 1355            |
| C         | 1311            |
| D         | 971             |
| Е         | 1346            |
| F         | 1355            |

Flat Type - D | Chargeable Area 971 sq ft

Flat Type - E | Chargeable Area 1346 sq ft

Elite - I | Block -1

Flat Type - F | Chargeable Area 1355 sq ft

Elite - I | Block -2 | 1st to10th Floor Plan

| Flat Type | Chargeable Area |
|-----------|-----------------|
| Α         | 1355            |
| В         | 1346            |
| C         | 962             |
| D         | 1302            |
| Е         | 971             |
| F         | 1346            |
| G         | 1355            |