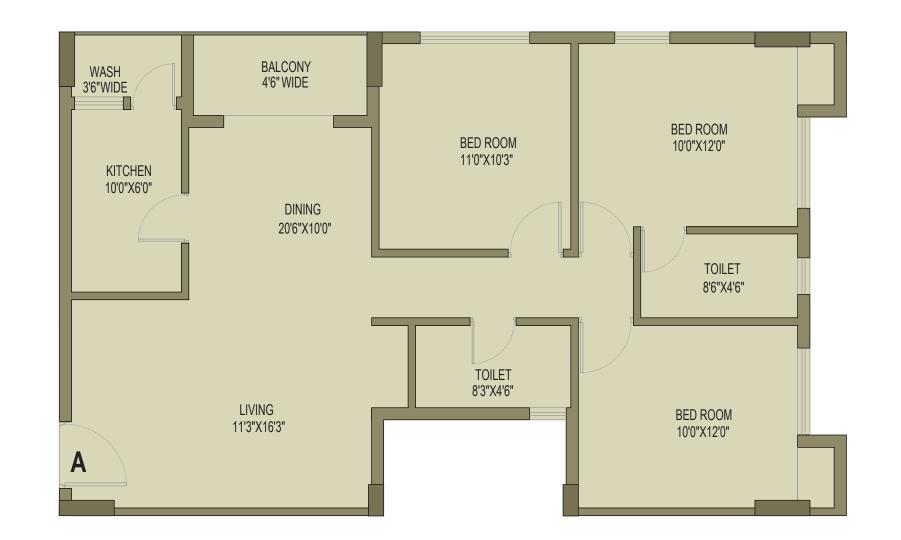

Elite - I | Block -1

Flat Type - A | Chargeable Area 1355 sq ft

Elite - I | Block -1

Flat Type - B | Chargeable Area 1355 sq ft

Elite - I | Block -1

Flat Type - C | Chargeable Area 1311 sq ft

Elite - I | Block -1